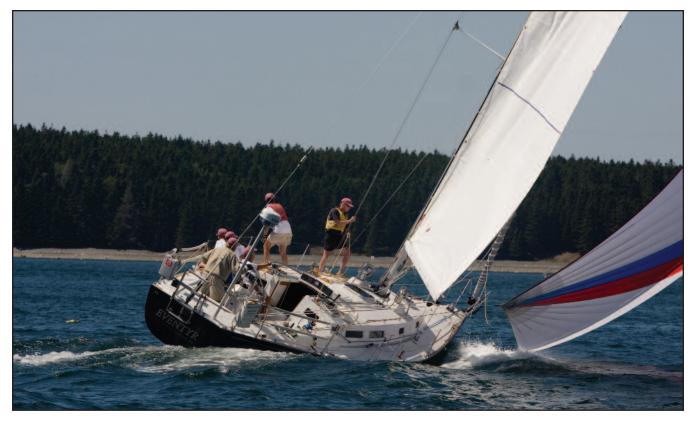

**1977:** Twenty-one boats qualified for final scoring. Merle Hallett's *Scaramouche* was 1st in IOR A, J. and Dave Corson's *Rub-a-Dub-Dub* won IOR B, Abbott Fletcher's *Majek* won the

Eventyr reaches under spinnaker during Downeast Race Week.