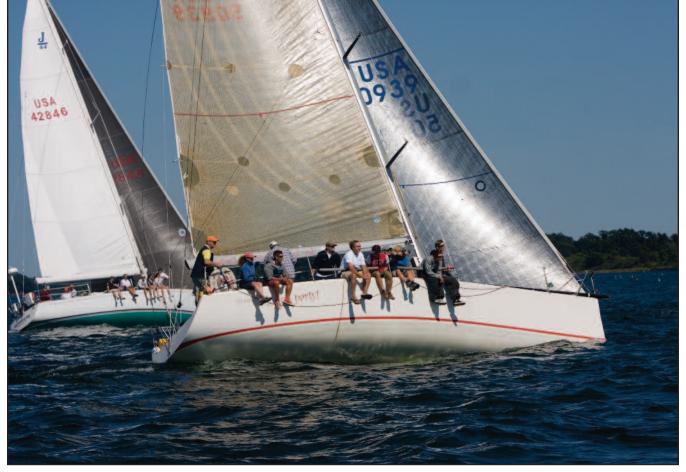

Felmouth & Kennebunk, Maine - New Bedford, MA

Caliente sails in the beautiful waters of Penobscot Bay off Camden Yacht Club during the Camden Yacht Club Regatta.