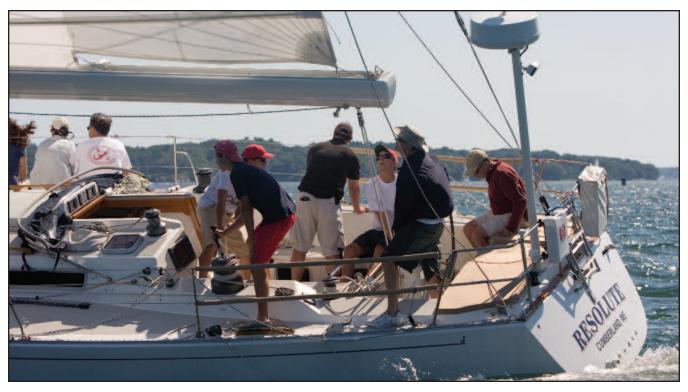

g.org

The Tom Morris Memorial Race (TMMR) was started in 2009 and benefits a scholarship fund for youth to attend the Mount Desert Island Community Sailing Center in memory of legendary MDI boat builder Tom Morris. The race area includes the beautiful Somes Sound, the Cranberry Islands, Baker Island, East Bunker Ledge, Sutton Island, and the Eastern and Western Ways of Mount Desert Island.

The perpetual trophy for the event, donated by the Morris family, is a one-of-a-kind antique silver champagne bucket resting atop a custom varnished base built by the Morris woodworking shop. There are keeper crystal glasses for skipper and crew of the top three boats. This year's event will have an after race barbecue and cocktails, and it promises to be a truly fun-filled event for a great cause.





Fred Madeira and his crew on Resolute start the Monhegan Regatta off Falmouth.

#### **2010 Tom Morris Memorial Regatta**

| _   |             |                     |                |
|-----|-------------|---------------------|----------------|
| 1.  | Far Out     | Hal Kroeger         | Morris 52      |
| 2.  | Race Horse  | Donald Tofias       | W Class 37     |
| 3.  | Tern        | Bob Johnstone       | J/100          |
| 4.  | Sidewinder  | Tom Rolfes          | J/105          |
| 5.  | Flirt       | Mike Cook           | J/100          |
| 6.  | Eventyr     | Gordon Haaland      | Cruising 42    |
| 7.  | Beckon      | Peter Horneffer     | Crusing        |
| 8.  | Poppea      | Andrew Von Hirsch   | Morris 45      |
| 9.  | Woody       | John Roberts Jr.    | IOD            |
| 10