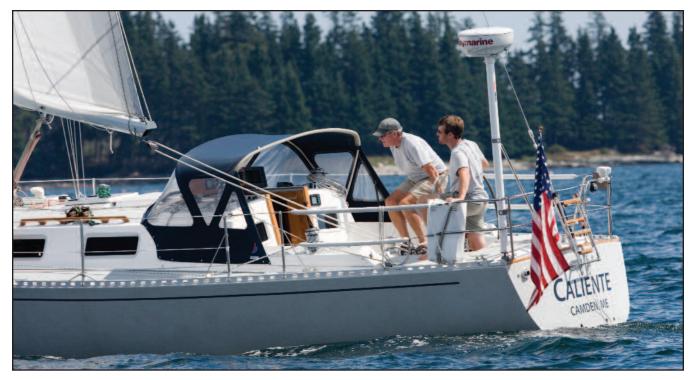

Felmouth & Kennebunk, Maine - New Bedford, MA

Caliente sails in the beautiful waters of Penobscot Bay off Camden Yacht Club during the Camden Yacht Club Regatta.