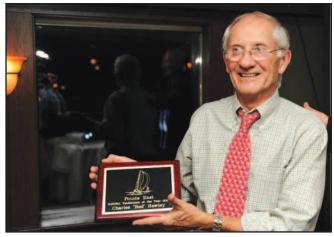

# Charles "Bud" Hawley is 2010 Yachtsman of the Year

By Ted Smith

For the 2010 Points East Yachtsman of the Year (YOY), I nominated Charles "Bud" Hawley because of his tremendous contributions to GMORA and the quality of racing the association supports. For years, he raced the Gulf of Maine Ocean Racing Association circuit with his boats named *Suivez Moi*. For the past few years, he has been the PHRF handicapper for GMORA, the premier Primary Race Officer for GMORA's PHRF Championships, and a race officer for the NE-PHRFs.

A successful racer who has moved on to our handicapper and PRO, Bud, or "Doc," Hawley represents all the traits the Yachtsman of the Year requires. He is one of the strongest advocates for yacht racing in Maine, he represents Maine's interests in New England, he is passionate about providing the fairest racing experience for the entire fleet, and his integrity is never questioned.

Photo by Jesse Henry

Bud Hawley accepts his award as Points East Yachtsman of the Year.