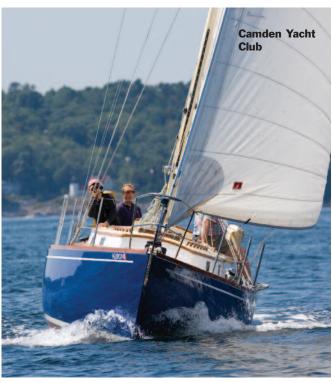

Felmouth & Kennebunk, Maine - New Bedford, MA

Caliente sails in the beautiful waters of Penobscot Bay off Camden Yacht Club during the Camden Yacht Club Regatta.